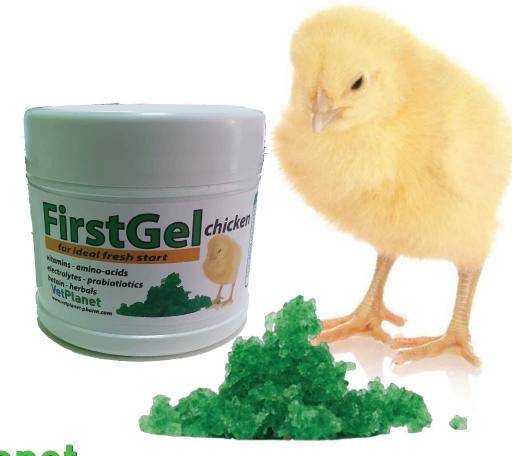

# for ideal fresh start

vitamins amino-acids electrolytes probiotiotics betain herbals

pack: 600g, 120g, 12g

# Formulation:

dry green powder, easy and quick to dissolve in water, in 3-5 minutes becomes gel form which is easy to administrate in incubators and farms.