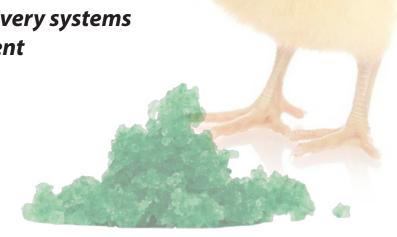

# Formulation:

dry green powder, easy and quick to dissolve in water, in 3-5 minutes becomes gel form which is easy to administrate in incubators and farms.

#### **BENEFITS:**

- Helps prevent dehydration
- Helps to overcome service stress
- Provides a valuable source of nutrients
- Encourages early food intake
- Stimulates the development of the digestive system
- Great fresh start of breeding
- Top production capabilities
- Stable gel provides uniform suspension
- Perfect for insoluble ingredients
- Individual drops of gel are easily detectable and consumed
- It will not soak the feathers
- Ideal for use in livestock delivery systems
- Excellent return on investment